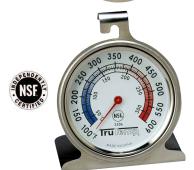

## 3506 Oven Dial Thermometer

- Temp range from 100°F to 600°F or 50°C to 300°C
- Extra large 2 1/4" dial
- · Durable stainless steel construction
- · Hangs or stands